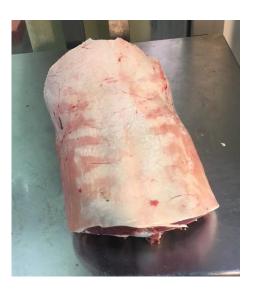

## VISUAL PRESENTATION

## PREPARATION STANDARD

- No deep knife cuts, lacerations or stab marks.
- No abnormal odours or colour, including heavy bruising and blemishes.
- No bone chips and cartilage.
- No faecal or gut contamination, hide, hair or any other foreign body.
- No blood clots, visible lymphatic tissue or blood vessels.
- No leakers or seal contamination.
- No yellow fat.
- Packed within kill +5 days.