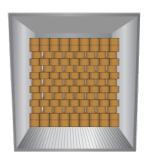

# **Transport**

Box Dimensions: 587x243x170mm

Tare: 0,675g ± 5%

Box per layers: 8

Layers per pallet: 8

Pallet Weight: ± 986Kg

Boxes per Ctr 40: 2.128

Boxes per Truck: 1.792