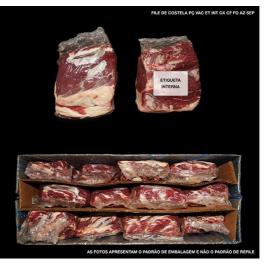

Labeling Name: CUBE ROLL (2 KG UP)

Primary Package: Vacuum Range (kg): 2.00000 - 4.00000

Pieces per Box: 4 - 6

Box Weight (kg): 8.000 - 21.498 Kg

**Box Label** 

**Product Label** 