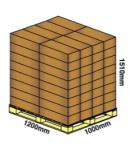

# **Transport**

Box Dimensions: 587x243x170mm

Tare: 0,675g ± 5%

Box per layers: 8

Layers per pallet: 8

Pallet Weight: ± 986Kg

Boxes per Ctr 40: 2.128

Boxes per Truck: 1.792