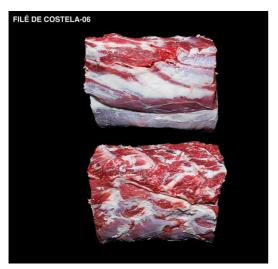

#### **Product Data**

CHILLED BONELESS BEEF

Description: Absence of cap of cube roll, absence of lip, presence of chain,

absence of scapular gristle, absence of cervical nerve

**Temperature:** Chilled **Conservation:** 0°C a 2°C **Shelf Life:** 4M