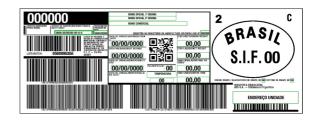

Labeling Name: CUBE ROLL (2 KG UP)

Primary Package: Vacuum Range (kg): 2.00000 - 4.00000

Pieces per Box: 4 - 6

Box Weight (kg): 8.000 - 21.498 Kg

**Box Label** 

**Product Label** 