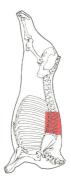

## **Technical Specification**



# **Product Registration**

**SKU:** 613 **Name:** Cube roll **EAN 13:** 7898302293007 **DUN 14:** 97898302293000 **HS Code:** 0201.30.00

Unit: KG



**Product** 



Packed Product (only packaging standard)

#### **Product Data**

CHILLED BONELESS BEEF

Description: Absence of cap of cube roll, absence of lip, presence of chain,

absence of scapular gristle, absence of cervical nerve

**Temperature:** Chilled **Conservation:** 0°C a 2°C **Shelf Life:** 4M

Gluten and allergen free

#### Carcass Cut Location



### **Nutritional Information**

| Nutrition Facts<br>Portion of 100g (1 steak) | Amount per Serving | % VD(*) |
|----------------------------------------------|--------------------|---------|
| Energy                                       | 196 kcal = 821 kJ  | 10%     |
| Carbohydrates                                | 0,9g               | 0%      |
| Protein                                      | 20g                | 27%     |
| Total Fat                                    | 12g                | 23%     |
| Saturated Fat                                | 6,3g               | 29%     |
| Trans Fat                                    | 0,9g               | **      |
| Dietary Fiber                                | 0g                 | 0%      |
| Sodium