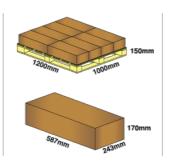

# **Transport**

Box Dimensions: 587x243x170mm

Tare: 0,675g ± 5%

Box per layers: 8

Layers per pallet: 8

Pallet Weight: ± 986Kg

Boxes per Ctr 40: 2.128

Boxes per Truck: 1.792