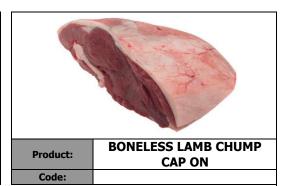

## NEW ZEALAND LAMB PRODUCT SPECIFICATION

| TYPE:                   | LAMB                                                                                     |
|-------------------------|------------------------------------------------------------------------------------------|
| MARKET:                 | UK/EU                                                                                    |
| STATE:                  | FROZEN                                                                                   |
| BRAND:                  |                                                                                          |
| PLANT:                  |                                                                                          |
| SHELF LIFE:             | 24 Months                                                                                |
| RECOMMENDED<br>STORAGE: | KEEP FROZEN at -18°C during transportation and storage to ensure shelf life of 24 months |
| OTHER DETAILS:          | Halal Certified                                                                          |

| PROCESS DETAILS:    | Derived from a bone in lamb leg. Rump/chump is removed by a straight cut across the leg, as close to the ball joint as possible. Cap of chump is bevelled to 5mm on all edges. |                                                                                                   |               |          |                 |   |  |  |
|---------------------|--------------------------------------------------------------------------------------------------------------------------------------------------------------------------------|---------------------------------------------------------------------------------------------------|---------------|----------|-----------------|---|--|--|
| KEY POINTS FOR SPEC | Individually weight ranged + packed 4 portions / vacuum bag. Very consistent specification ideal for catering or counter display on a pack basis.                              |                                                                                                   |               |          |                 |   |  |  |
| PACK DETAILS:       | Four chu                                                                                                                                                                       | Four chumps packed into vacuum bag (VP). 9 VP bags per 1/2 Frozen Carton. 36 portions per carton. |               |          |                 |   |  |  |
| BAG DETAILS:        | Plain vacuum bag                                                                                                                                                               |                                                                                                   | WEIGHT RANGE: | 375-450g | PACKS PER CASE: | 9 |  |  |
| PORTIONS PER CASE:  |                                                                                                                                                                                | 36                                                                                                |               |          |                 |   |  |  |

## PRODUCT IMAGES:

CARTON DETAILS: 1/2 Frozen Carton