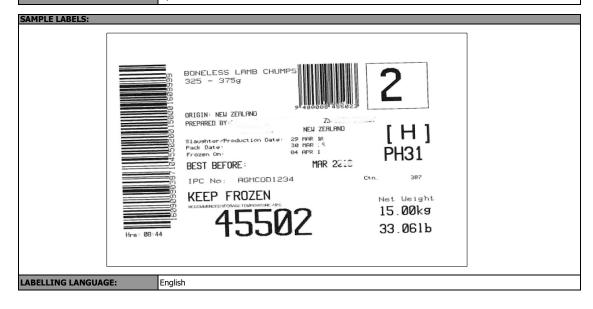

| PROCESS DETAILS:    | Derived from a bone in lamb leg. Rump/chump is removed by a straight cut across the leg, as close to the ball joint as possible. Cap of chump is bevelled to 5mm on all edges. |                                                                                                   |               |          |                 |   |  |  |
|---------------------|--------------------------------------------------------------------------------------------------------------------------------------------------------------------------------|---------------------------------------------------------------------------------------------------|---------------|----------|-----------------|---|--|--|
| KEY POINTS FOR SPEC | Individually weight ranged + packed 4 portions / vacuum bag. Very consistent specification ideal for catering or counter display on a pack basis.                              |                                                                                                   |               |          |                 |   |  |  |
| PACK DETAILS:       | Four chu                                                                                                                                                                       | Four chumps packed into vacuum bag (VP). 9 VP bags per 1/2 Frozen Carton. 36 portions per carton. |               |          |                 |   |  |  |
| BAG DETAILS:        | Plain vacuum bag                                                                                                                                                               |                                                                                                   | WEIGHT RANGE: | 375-450g | PACKS PER CASE: | 9 |  |  |
| PORTIONS PER CASE:  |                                                                                                                                                                                | 36                                                                                                |               |          |                 |   |  |  |