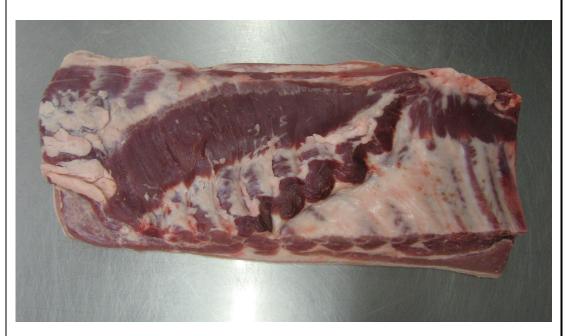

| Unit weight:<br>Average 5 kg            | Description:<br>Square Cut Draft (Bone-In, Rind-on Belly) FROZEN                                                                                                |                                    |                                            | Code:<br>4804 |
|-----------------------------------------|-----------------------------------------------------------------------------------------------------------------------------------------------------------------|------------------------------------|--------------------------------------------|---------------|
| Quid Declaration (where applicable) N/A | No per case: 4                                                                                                                                                  | Case weight:<br>Catch weight 20 kg | · · · · · · · · · · · · · · · · · · ·      |               |
| Supplier<br>Meatex                      | Address:<br>Wilson House, Brooklyn Road, Seaford. East<br>Sussex. BN25 2DX                                                                                      |                                    | Tel 01323 873645                           |               |
| Contacts<br>Greg Houlton                | Title<br>Sales Team                                                                                                                                             |                                    | greg@meatex.co.uk                          |               |
| Brendan McIntyre                        | Technical Manager                                                                                                                                               |                                    | Tel 01323 873645<br>technical@meatex.co.uk |               |
| Shelf Life                              | Micro Targets (as produced)                                                                                                                                     |                                    | Storage Temperature                        |               |
| 12 months from date of packing          | TVC < 1 000 000 cfu/g<br>Entero < 10 000 cfu/g<br>Salmonella Absent in 25 g                                                                                     |                                    | - 18 deg C (frozen)                        |               |
| Carcase Weight/Grade<br>N/A             | Specification  The bellies are bone-in, rind on, square cut, short cut.  Individually wrapped four to a box.  Frozen to minus18 degrees C.  40 cases per pallet |                                    |                                            |               |

## PRODUCT SPECIFICATION

Product Name: FROZEN TRIMMED DRAFT (short cut,

bone-in, rind on) – BQAP

Date: 13/09/2021

Ref: MTX24 / 4804

Page 2 of 2

Product Photographs (eg unit, boxed etc)

Issue No: 1