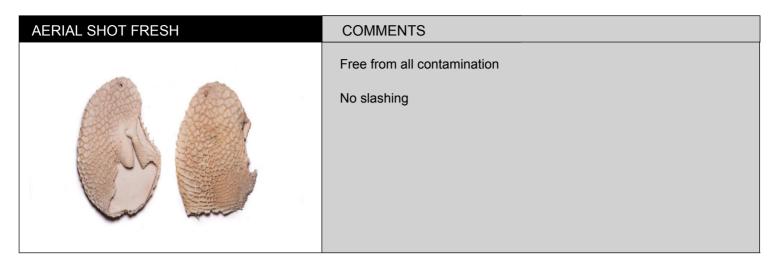

| PROCESSING CRITERIA                     |                                                                                                                                                                                              |
|-----------------------------------------|----------------------------------------------------------------------------------------------------------------------------------------------------------------------------------------------|
| Maximum Carcass Weights Permitted (kg): | N/A                                                                                                                                                                                          |
| Minimum Carcass Weights Permitted (kg): | N/A                                                                                                                                                                                          |
| Carcass Grades Permitted:               | Any                                                                                                                                                                                          |
| Maximum Product Weight (kg):            | N/A                                                                                                                                                                                          |
| Minimum Product Weight (kg):            | N/A                                                                                                                                                                                          |
| Maximum Box Weight (kg):                | 10.50                                                                                                                                                                                        |
| Minimum Box Weight (kg):                | 9.50                                                                                                                                                                                         |
| Number of Products Per Bag:             | N/A                                                                                                                                                                                          |
| Average Bags Per Box:                   | Fill Box                                                                                                                                                                                     |
| Fixed Box Weight (kg):                  | N/A                                                                                                                                                                                          |
| Other:                                  | N/A                                                                                                                                                                                          |
| Butchery Details:                       | Free from contamination. Washed clean both sides – only one opening and honeycombe intact.  Product is hung to dry overnight prior to packing- product must be hung and dried on rails/racks |
|                                         | 10 kg target box weight Product packed in a half sized Offal box with a blue liner as per customers request                                                                                  |