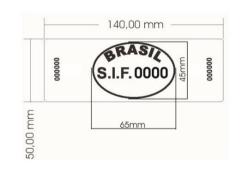

----------|---------|--|--|--|
| Issue date:       | 10/2005 |  |  |  |
| Revision date:    | 08/2017 |  |  |  |
| Nº Revision:      | 07      |  |  |  |
| Page:             | 1 of 1  |  |  |  |
| EDO <b>7</b> EN   |         |  |  |  |

| EDC | ZEN  |       | ILIEC  | S BEEF |
|-----|------|-------|--------|--------|
| FRU | ZEIN | I DUI | ICLES. | 3 DEEF |

FROZEN

UE **DESTIN BRAND:** GJ CODE: 4351

3,5kg UP **CLASSIFICATION OF WEIGHT:** 

**PRODUCT PICTURES** 



**PRIMARY PACKAGING SECONDARY PACKAGING** 

- PRODUCT MUST BE VACUUM PACKED INDIVIDUALLY WITH INTERNAL

- PACKED 03 TO 06 PIECES PER CARTON.

LABEL.

## **ADDITIONAL INFORMATION:**

24 MONTHS NO **SHELF LIFE: STANDARD WEIGHT:** -18 °C 18 - 30kg **TEMPERATURE: BOX WEIGHT:** YES AGED: **LINED BOXES:** 

## **LAYOUT OF LABEL**