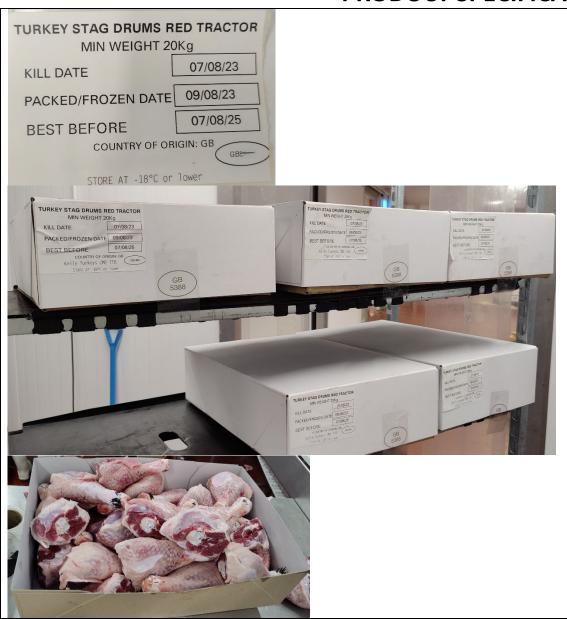

## **PRODUCT SPECIFICATION**

| Product Name               | Turkey Stag Drums                                     |
|----------------------------|-------------------------------------------------------|
| <b>Product Code</b>        | TBC                                                   |
| <b>Product Description</b> | Fresh breeder turkey drums of a mixed weight and size |
| <b>Country of Origin</b>   | UK                                                    |
| Welfare Standard           | Red Tractor                                           |
| UK Licence Code            | GB                                                    |
| Supplied By                |                                                       |
| Produced at                |                                                       |
|                            |                                                       |

| Quantity/Volume             |                 |
|-----------------------------|-----------------|
| Weight/Case                 | 20kg (+/- 500g) |
| Net Weight/ Volume per Unit | 20kg/box        |
| Gross Weight per Unit       | 21kg            |
| Unit Dimensions             | Height: 135mm   |
|                             | Width: 390mm    |
|                             | Length: 550mm   |

| Shelf Life Into Customer |         |
|--------------------------|---------|
| Minimum Shelf Life       | 30 Days |
| Maximum Shelf Life       | 2 Years |

| Storage and Preparation                                                                               |                                       |  |
|-------------------------------------------------------------------------------------------------------|---------------------------------------|--|
| Storage Conditions                                                                                    | Keep frozen <18°C                     |  |
| Freezing & Defrosting Defrosting: Thaw overnight in the refrigerator. Keep refrigerated. Store at bel |                                       |  |
| Instructions                                                                                          | 3°C, once opened use within 48 hours. |  |
| Cooking Instructions                                                                                  | As per customer requirements          |  |

### **PRODUCT SPECIFICATION**

| Packaging Type | Material                            | Recyclability            |
|----------------|-------------------------------------|--------------------------|
| Primary Pack*  | White Cardboard Box 135 x 390 x 550 | Recyclable               |
| Secondary Pack | Label 100mm x 150mm                 | Not currently recyclable |
| Tertiary       | Pallet 1200mm x 1000mm              | Recyclable               |
| Tertiary       | Clear Pallet Wrap                   | Check with waste haulier |
| Tertiary       | A4 Pallet Label                     | Recyclable               |

#### **Packaging Standards**

| Component | Sub-Component       | Red - Unacceptable                                   | Green - Acceptable                   |
|-----------|---------------------|------------------------------------------------------|--------------------------------------|
| Box       | Integrity           | Torn or damaged Box.                                 | No marks or tears on box             |
|           |                     | Unstrapped or insufficient                           | Sufficiently strapped.               |
|           |                     | strapping.                                           |                                      |
| Label     | Correct label       | Incorrect label used.                                | Correct labels and information.      |
|           |                     |                                                      | Placed within guide marks on         |
|           |                     |                                                      | box. Applied straight                |
|           | Correct position    | Label wrongly positioned.                            | Label positioned end of the box      |
| Pr<br>Pr  | Correct information | Incorrect or missing information.                    | Accurate information.                |
|           | Print legibility    | Poor illegible print quality.                        | Legible print.                       |
|           | Print registration  | Print incorrectly positioned outside lines of boxes. | Print located within relevant boxes. |
|           | Fastness &          | Label loose, folded over and dirty,                  | Fully adhered to box surface.        |
|           | Cleanliness         | smudged or blood stained.                            | Label clean and no blood staining    |

### **Photographic References**