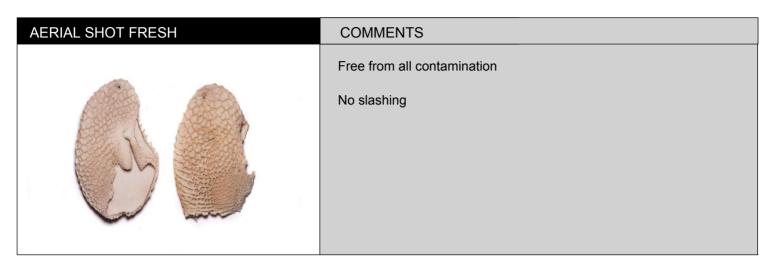

| PROCESSING CRITERIA                     |                                                                                                                                                                                                                                                                                                    |
|-----------------------------------------|----------------------------------------------------------------------------------------------------------------------------------------------------------------------------------------------------------------------------------------------------------------------------------------------------|
| Maximum Carcass Weights Permitted (kg): | N/A                                                                                                                                                                                                                                                                                                |
| Minimum Carcass Weights Permitted (kg): | N/A                                                                                                                                                                                                                                                                                                |
| Carcass Grades Permitted:               | Any                                                                                                                                                                                                                                                                                                |
| Maximum Product Weight (kg):            | N/A                                                                                                                                                                                                                                                                                                |
| Minimum Product Weight (kg):            | N/A                                                                                                                                                                                                                                                                                                |
| Maximum Box Weight (kg):                | 10.50                                                                                                                                                                                                                                                                                              |
| Minimum Box Weight (kg):                | 9.50                                                                                                                                                                                                                                                                                               |
| Number of Products Per Bag:             | N/A                                                                                                                                                                                                                                                                                                |
| Average Bags Per Box:                   | Fill Box                                                                                                                                                                                                                                                                                           |
| Fixed Box Weight (kg):                  | N/A                                                                                                                                                                                                                                                                                                |
| Other:                                  | N/A                                                                                                                                                                                                                                                                                                |
| Butchery Details:                       | Free from contamination. Washed clean both sides – only one opening and honeycombe intact.  Product is hung to dry overnight prior to packing- product must be hung and dried on rails/racks  10 kg target box weight  Product packed in a half sized Offal box with a blue liner as per customers |