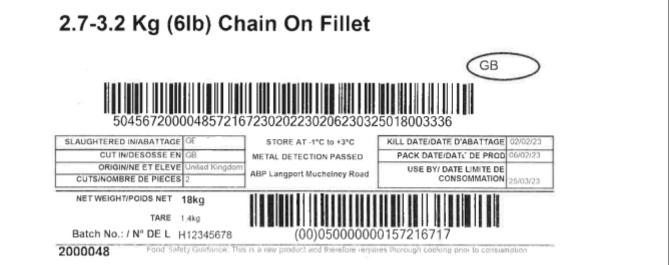

## Section 1: Product

| Product Name:  | Chain On Fillet 2.7-3.2kg |
|----------------|---------------------------|
| Supplier code: | 2000048                   |

| Cut of Meat       | Fillet                    |
|-------------------|---------------------------|
| Weight / Size     | Weight band 2.7-3.2kg     |
| Speciation        | Bovine                    |
| Cattle Selection  | Red Tractor Assured (RTA) |
| Country of Origin | UK                        |

### Section 9: Packaging

|                 | Describe packaging element   |           |
|-----------------|------------------------------|-----------|
| Inner packaging | Fresh Vacuum Packed 45micron | 200*650mm |
| Outer packaging | Waxed cardboard box          |           |

| Γ | Weight per box. Please indicate | 25Kg Max weight |
|---|---------------------------------|-----------------|
| 1 |                                 |                 |

### Section 10: Product Labelling

|                           | Unit (Yes/No) | Bulk (Yes/No) |
|---------------------------|---------------|---------------|
| Name of supplier          | No            | Yes           |
| Type of Meat              | No            | Yes           |
| Cut of Meat               | No            | Yes           |
| Date of killing           | No            | Yes           |
| Date of cutting           | No            | Yes           |
| EC No.                    | No            | Yes           |
| Country of Origin of Meat | No            | Yes           |
| Weight (net of packaging) | No            | Yes           |
| Label:                    |               |               |