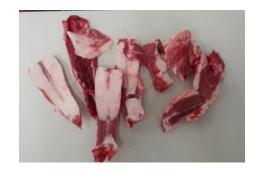

| PRODUCT TITLE        | Frozen Lamb Kebab Trim |                       |         |                        |     |
|----------------------|------------------------|-----------------------|---------|------------------------|-----|
| PRODUCT CODE         | MS3225                 |                       |         |                        |     |
| QUANTITY / BAG FILL  | N/A                    | TARE:                 |         | 1.34                   |     |
| QUANTITY / BOX FILL  | Full Box               | PRODUCT / SHELF LIFE: |         | Production + 24 months |     |
| DOV WEIGHT           | Minimum<br>0 Kg        |                       | Maximum |                        |     |
| BOX WEIGHT           |                        |                       | 25 Kg   |                        |     |
| BAG TYPE             | N/A                    | N/A BAG SIZ           |         |                        | N/A |
| ADDITIONAL PACKAGING | N/A BOX/TRA            |                       | Y       | standard Box           |     |

## **BUTCHERY**

VL is a selection of skeletal muscles to produce a satisfactory 50 VL / 45 CL (50% fat) end product

| Issued By   | Technical | Technical Compliance Manager |
|-------------|-----------|------------------------------|
| Approved By | Technical | Technical Manager            |