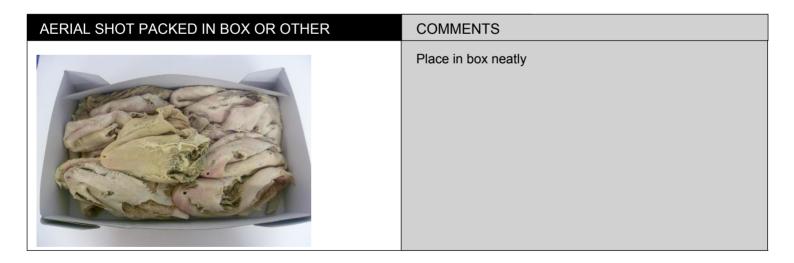

# AERIAL SHOT FRESH COMMENTS Fat trimmed Hot wash

| AERIAL SHOT VACUUM PACKED WITH LABEL | COMMENTS |
|--------------------------------------|----------|
|                                      | N/A      |
|                                      |          |
|                                      |          |
|                                      |          |
|                                      |          |
|                                      |          |
|                                      |          |