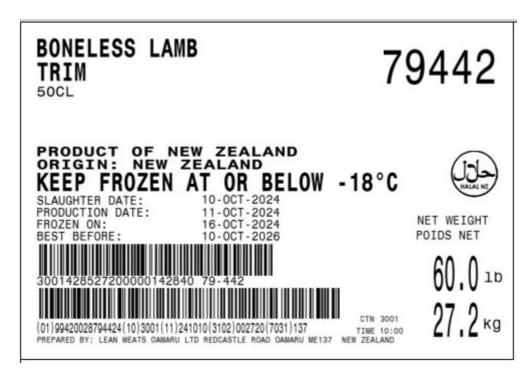

/10/2024 Page: 1 Last Amended: 03/02/2023

# PRODUCT SPECIFICATION 79442 - BONELESS LAMB TRIM



#### **BILL OF MATERIALS:**

| QUAN           | TITY        | WEIG               | SHT         |
|----------------|-------------|--------------------|-------------|
| 52 - 525280 1  | EA          | 0.294              | KG          |
| 60x360x600 - 1 | EA          | 0.065              | KG          |
| 7              | EA          | 0.282              | KG          |
| 1              | EA          | 0.020              | KG          |
| )              | 52 - 525280 | 660x360x600 - 1 EA | 52 - 525280 |

TOTAL TARE 0.661 KG

#### **SPECIAL REQUIREMENTS:**







Date Printed: 11/10/2024 Page: 2 Last Amended: 03/02/2023

## PRODUCT SPECIFICATION 79442 - BONELESS LAMB TRIM



#### PRODUCT LABEL(S):