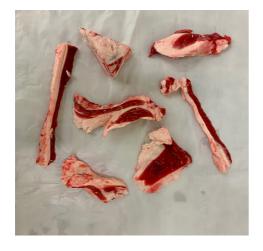

#### PRODUCT SPECIFICATION DETAIL:

Meat pieces with a lean content of 50CL including:

- Prescapular triangle with gland out
- Loin side train
- Any loin skimming from heavier carcasses that is fatty
- Corner of flap triangle that comes off from the saw through natural cutting lines
- Any other trim not required to fatten up 75CL

Remove all visible defects prior to packing.

All lymph nodes must be removed.