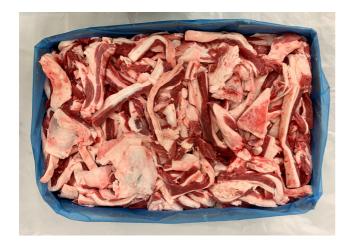

#### PRODUCT PACKAGING DETAILS:

Bulk packed into set weight 27.2kg poly-lined cartons in a tidy and consistent manner.

Poly-liner to be pulled up during and/or on completion of packing to avoid poly-entrapment occurring.

Care taken that product is packed to the corners of the carton to avoid carton bulging.

Date Printed: 11/10/2024 Page: 1 Last Amended: 03/02/2023